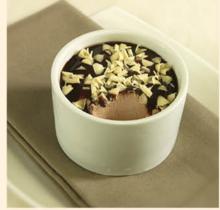

Chocolate Fudge Dudding

A layer of moist chocolate cake forms over soft pudding creating rich chocolate heaven. (Served hot) £6.00

Gadburys Flake

An elegant glass filled with dairy ice cream layered with thick chocolate sauce and a Cadbury's Flake.  $\pounds 6.00$ 