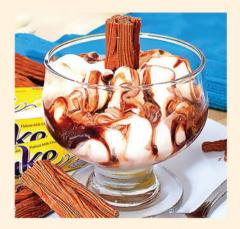

Chocolate Fudge Dudding

A layer of moist chocolate cake forms over soft pudding creating rich chocolate heaven. (Served hot) £6.00

Gadburys Flake

An elegant glass filled with dairy ice cream layered with thick chocolate sauce and a Cadbury's Flake.  $\pounds 6.00$ 