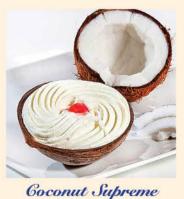

Cool & delicious coconut ice cream

packed into a real half coconut shell. £5.00

Ben & Jerry's Tce Gream Cookie dough or Chocolate Fudge Brownie. £5.50

**Ice Gream** 

Two Scoops of Ice Cream, Choice of Vanilla, Strawberry & Chocolate Flavours. Served with syrup. £3.50