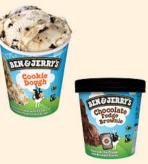

Cool & delicious coconut ice cream

packed into a real half coconut shell. £5.00

Ben & Jerry's Tce Gream Cookie dough or Chocolate Fudge Brownie. £5.50

**Ice Gream** 

Two Scoops of Ice Cream, Choice of Vanilla, Strawberry & Chocolate Flavours. Served with syrup. £3.50