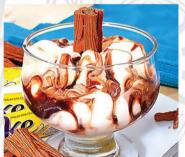

Cool & delicious coconut ice cream

packed into a real half coconut shell. £5.00

Ben & Jerry's Tce Gream Cookie dough or Chocolate Fudge Brownie. £5.50

**Ice Gream** 

Two Scoops of Ice Cream, Choice of Vanilla, Strawberry & Chocolate Flavours. Served with syrup. £3.50