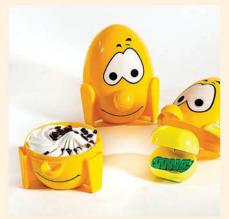

## Sticky Toffee Ludding

Toffee flavoured sponge pudding with a sticky toffeee flavoured sauce (Served hot)

£6.00

Egg Man

Strawberry & vanilla ice cream with chocolate chips, packed in a plastic cup with a funny surprise. Suitable for children  $\pounds 5.00$ 