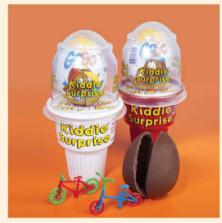

## **Kiddie Surprise**

Vanilla ice cream combined with caramel along with a delicious milk chocolate egg and a collectable toy inside. £.5.00