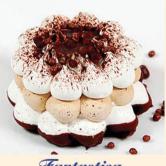

**Passion** Pot

Luxurious mango flavoured ice cream, rippled with passion fruit sauce and topped with papaya pieces.  $\pounds 6.50$ 

Fantastica

Ferraro Rocher

World famous rich Ferrero Rocher ice cream combined with thick chocolate sauce topped with Ferrero Rocher. £6.00